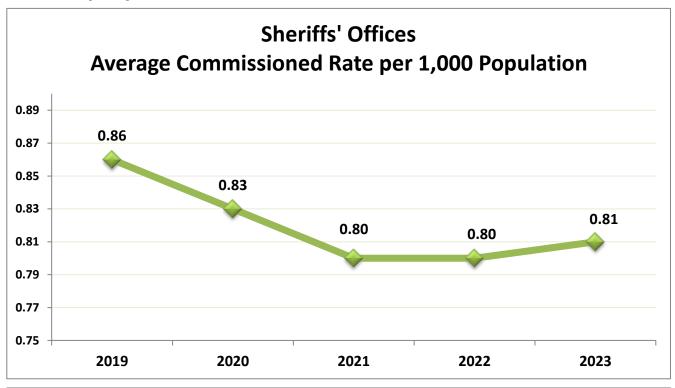

## Average Rates of Full-Time Law Enforcement Employees, Statewide Sheriffs' Offices 2019 - 2023

Average rates are based on statewide Sheriff's Office jurisdictions with populations ranging from approximately 2,300 to over 446,000.