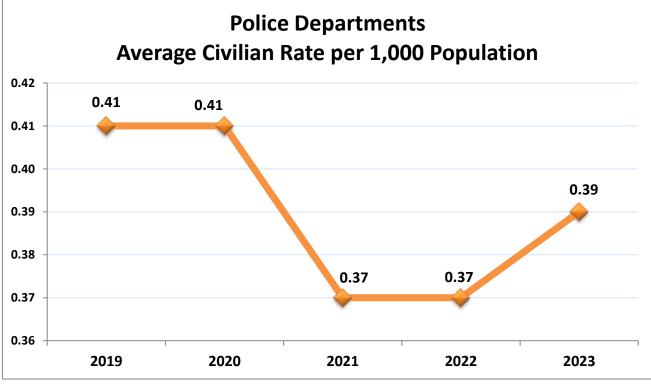

## Average Rates of Full-Time Law Enforcement Employees, Statewide Police Departments 2019 - 2023

Average rates are based on statewide Police Department jurisdictions with populations ranging from approximately 400 to over 779,000.