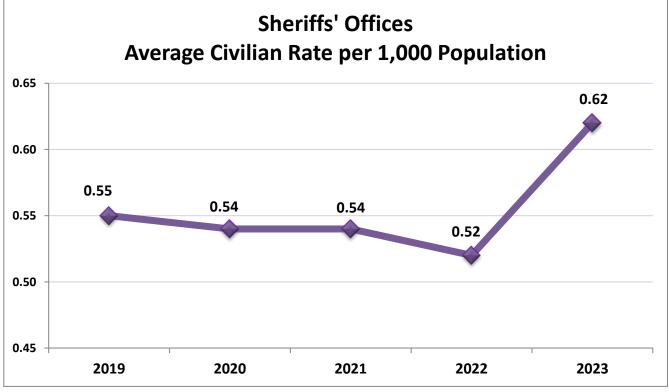

## Average Rates of Full-Time Law Enforcement Employees, Statewide Sheriffs' Offices 2019 - 2023

Average rates are based on statewide Sheriff's Office jurisdictions with populations ranging from approximately 2,300 to over 446,000.