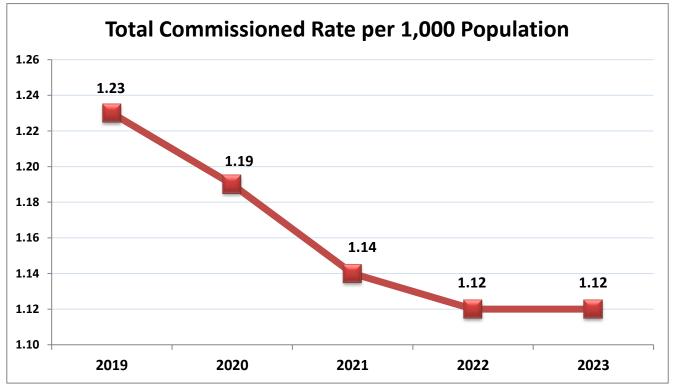

## Average Rates of Full-Time Law Enforcement Employees, Statewide 2019 - 2023

Average rates are based on only statewide law enforcement jurisdictions with populations.