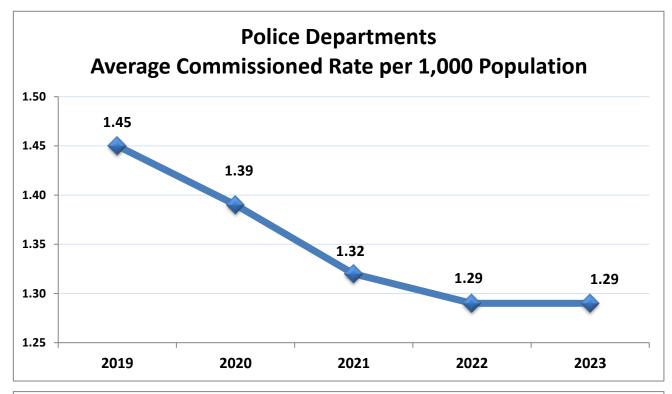

## Average Rates of Full-Time Law Enforcement Employees, Statewide Police Departments 2019 - 2023

Average rates are based on statewide Police Department jurisdictions with populations ranging from approximately 400 to over 779,000.