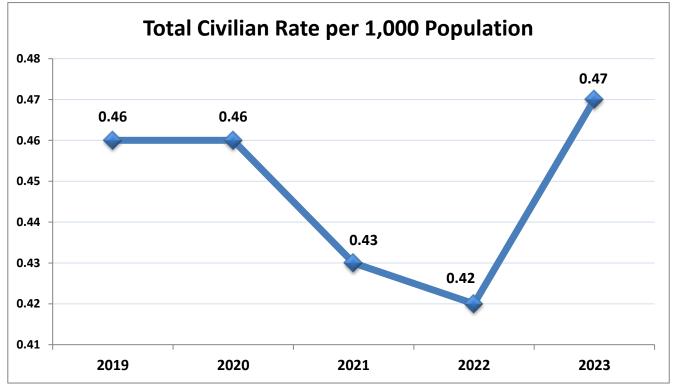

## Average Rates of Full-Time Law Enforcement Employees, Statewide 2019 - 2023

Average rates are based on only statewide law enforcement jurisdictions with populations.