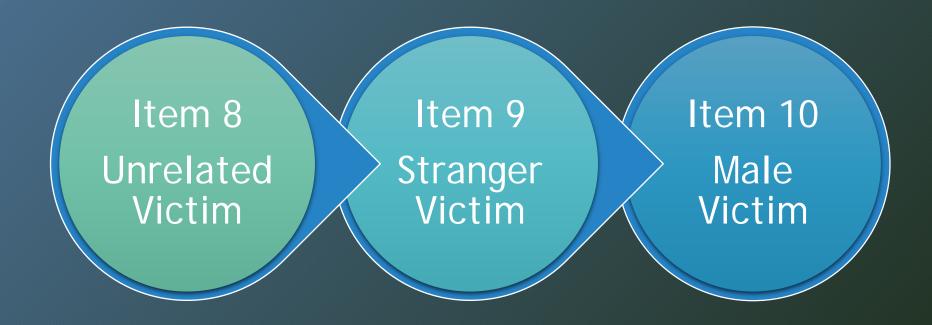

| Item | Risk Factor                               |                                   | Codes                               |                                 | Score |
|------|-------------------------------------------|-----------------------------------|-------------------------------------|---------------------------------|-------|
|      | Date of Birth                             | 4/5/1993                          | ☐ Age less than 18 ☑ Aged 18-34.99  | N/A<br>= 1                      | 17    |
| 1    | Date of Release from Index Sex<br>Offense | 3/29/2018                         | ☐ Aged 35-39.99 ☐ Aged 40-59.99     | = 0                             | 1     |
|      | Age of release from Index Sex<br>Offense? | 24                                | ☐ Aged 60+                          | = -3                            |       |
| 5    | Prior Sex Offenses                        | Charges:  ☐ None ☐ 1-2 ☑ 3-5 ☐ 6+ | Convictions:  ☐ None ☐ 1 ☑ 2-3 ☐ 4+ | = 0<br>= 1<br>= 2<br>= 3<br>= 4 | 3     |
| 8    | Any unrelated victims?                    |                                   | ☐ Yes<br>☐ No                       | = 0<br>= 1                      |       |
| 10   | Any male victims?                         |                                   | ☐ Yes<br>☐ No                       | = 0<br>= 1                      |       |