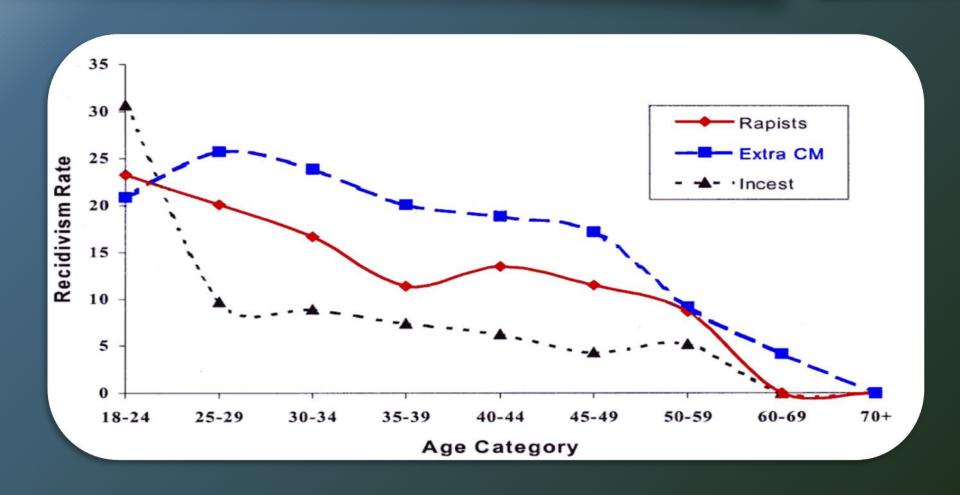

# Sexual Recidivism Rates

| STATIC 99R                        | 5<br>years | 10<br>years                   | 15<br>years                   |
|-----------------------------------|------------|-------------------------------|-------------------------------|
| Rapist                            | 14% offend | 7% more offend<br>(21% total) | 3% more offend<br>(24% total) |
| Incest                            | 6% offend  | 3% more offend<br>(9% total)  | 4% more offend (13% total)    |
| Female Child<br>Molestation       | 9% offend  | 4% more offend<br>(13% total) | 3% more offend<br>(16% total) |
| Male Child molestation 23% offend |            | 5% more offend<br>(28% total) | 7% more offend<br>(35% total) |

# Sexual Recidivism Rates

| STATIC       | 5          | 10             | 15             |
|--------------|------------|----------------|----------------|
| 99R          | years      | years          | years          |
| No Prior Sex | 10% offend | 5% more offend | 4% more offend |
| Offense      |            | (15% total)    | (19% total)    |
| Prior Sex    | 25% offend | 7% more offend | 5% more offend |
| Offense      |            | (32% total)    | (37% total)    |

## **Sexual Reconviction Rates**