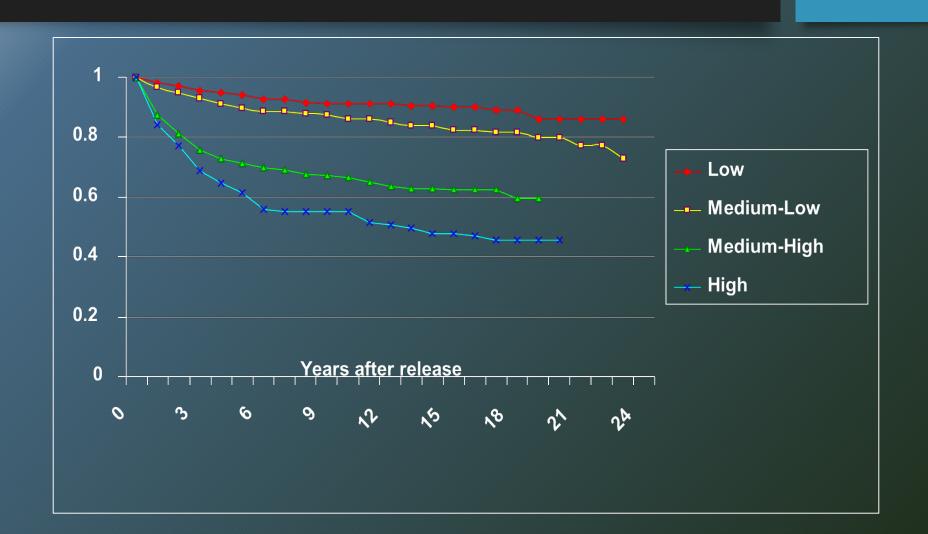

## Evolution of the Static 99R

What happens when you combine risk factors?

# Evolution of the Static 99R