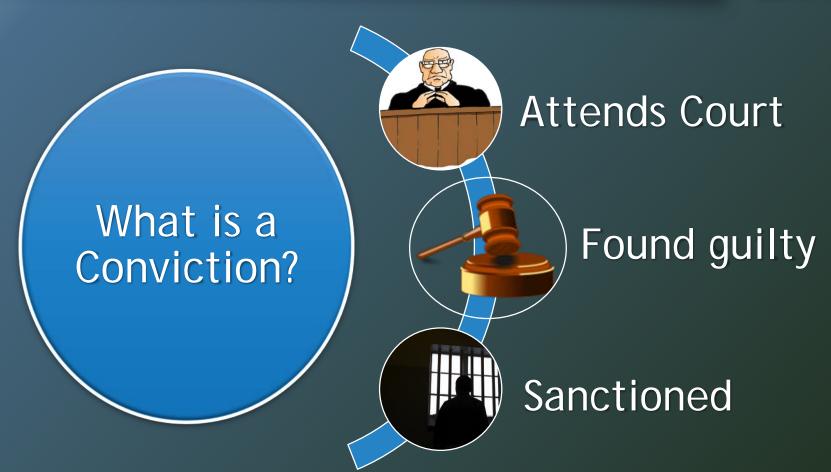

## Standards of Proof

### Beyond a Reasonable Doubt:

 Highest standard. It requires near certainty and is the standard necessary for criminal convictions.

### Clear and Convincing Evidence:

 Higher standard than the Balance of Probabilities, but it is not quite as high as Beyond a Reasonable Doubt.

#### **Balance of Probabilities:**

 (Preponderance of Evidence): Lowest standard. It is common in civil cases and basically means "more likely than not," or at least 51% certainty.